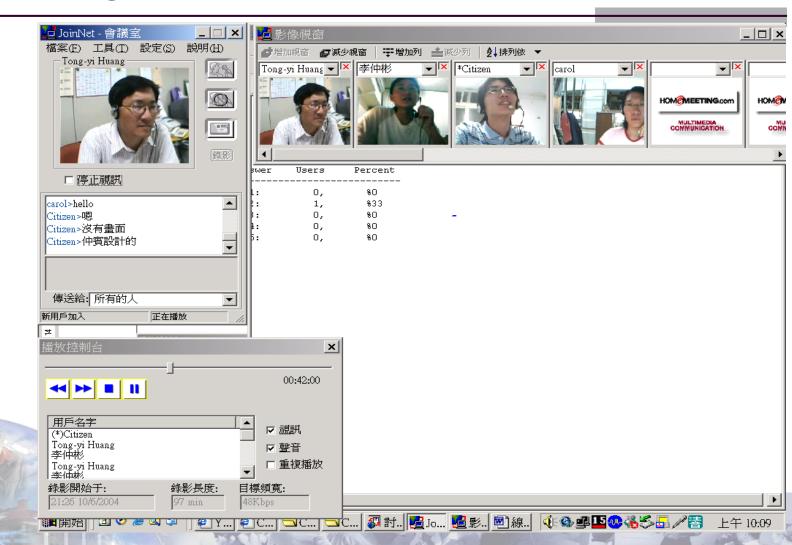

Parties since 2000

Freedom in the World 2018



#### Taiwan Profile

FREEDOM STATUS:

FREE



Freedom in the World Scores

Freedom Rating



Aggregate Score: 93/100 (0=Least Free, 100=Most Free)

**Quick Facts** 

Population: 23,500,000

Capital: Taipei

GDP/capita: \$47,800

Press Freedom Status: Free

#### Deliberative Democracy from year 2000

- Consensus conference
- Experiment of Deliberative Polling
- Citizen Jury, Group Dialogue
- Workshops
- Deliberative Debate during Mayoral Election

#### Three Core Elements of DD

- Trust Building-Steering Committee
- Well-informed—Issue books, expert sessions
- Equal Participation—Sampling, trained moderators

#### Casino Issues in Pen-hu Island







# **Expert Panel-QA Session**



# Experts



# On-line Conference Conf. on Urban Planning



#### **On-line Expert Meeting**



#### Co-writing of Consensus



#### Press conference



Steering Committee-Nuclear Waste Disposal Site Issues



## Sampling

| 各面向                        | 比例          |
|----------------------------|-------------|
| 性別【男:女】                    | 102:71      |
| 年龄【16-39:40-59:60以上】       | 93:61:19    |
| 教育程度<br>【國中、小:高中職:大專(含)以上】 | 8:43:122    |
| 居住地區【北:中:南:東及離島】           | 92:17:48:16 |
| 總計                         | 173 人       |

#### Well-informed—Basic Class on Radiation





#### Televised-Expert and ordinary citizen



#### More Forums on Complex Issues

- National Health Insurance...
- Restriction on motors and motor-pads
- Evaluation System of Social Science Journals(2016)
- Electronic ID Card (2017)
- Deployment of Nuclear Power Plant...