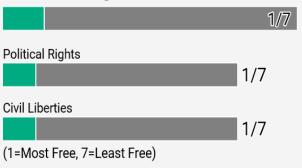

#### Taiwan Profile

FREEDOM STATUS:

FREE

Freedom in the World Scores

Freedom Rating

Aggregate Score: 93/100 (0=Least Free, 100=Most Free)

**Quick Facts** 

Population: 23,500,000