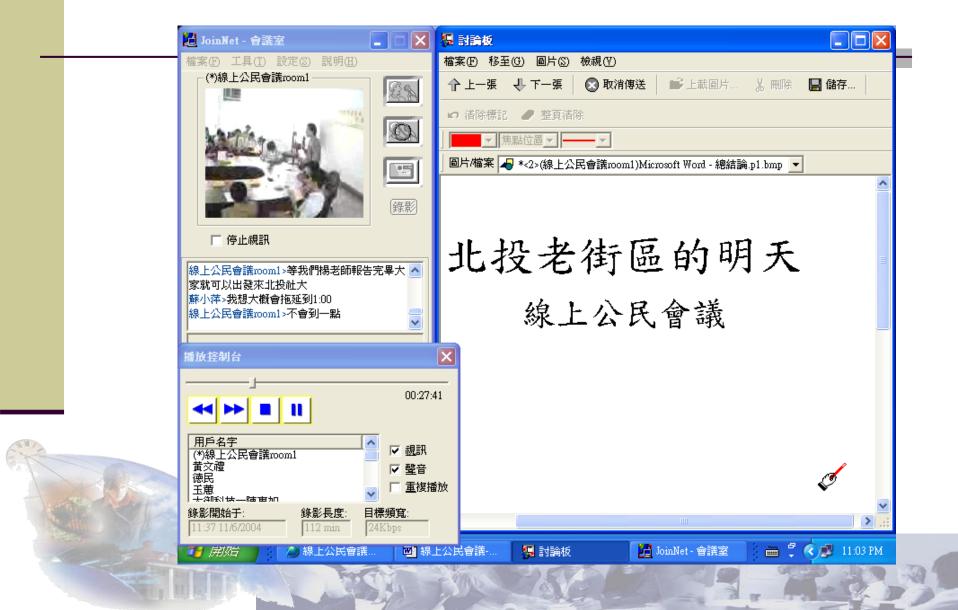

Freedom in the World Scores

Freedom Rating



Aggregate Score: 93/100 (0=Least Free, 100=Most Free)

**Quick Facts** 

Population: 23,500,000

Capital: Taipei

GDP/capita: \$47,800

Press Freedom Status: Free

#### Deliberative Democracy from year 2000

- Consensus conference
- Experiment of Deliberative Polling
- Citizen Jury, Group Dialogue
- Workshops
- Deliberative Debate during Mayoral Election

#### Three Core Elements of DD

- Trust Building-Steering Committee
- Well-informed—Issue books, expert sessions
- Equal Participation—Sampling, trained moderators

#### Casino Issues in Pen-hu Island







# **Expert Panel-QA Session**



# Experts



# On-line Conference Conf. on Urban Planning



#### **On-line Expert Meeting**



#### Co-writing of Consensus



#### Press conference



Steering Committee-Nuclear Waste Disposal Site Issues



## Sampling

| 各面向                        | 比例          |
|----------------------------|-------------|
| 性別【男:女】                    | 102:71      |
| 年龄【16-39:40-59:60以上】       | 93:61:19    |
| 教育程度<br>【國中、小:高中職:大專(含)以上】 | 8:43:122    |
| 居住地區【北:中:南:東及離島】           | 92:17:48:16 |
| 總計                         | 173 人       |

#### Well-informed—Basic Class on Radiation





#### Televised-Expert and ordinary citizen



#### More Forums on Complex Issues

- National Health Insurance...
- Restriction on motors and motor-pads
- Evaluation System of Social Science Journals(2016)
- Electronic ID Card (2017)
- Deployment of Nuclear Power Plant...

#### Deliberative Democracy Evaluated

- Raise the quality of CP
- Procedure is ready for