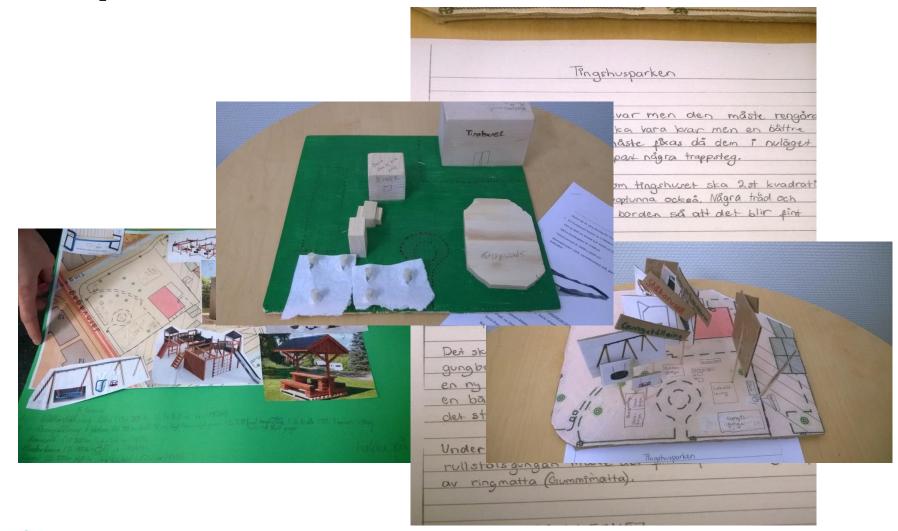

### Local process started autumn 2016

- Area in the centre of Torsby
- Playground for children
- Recreation area for all ages
- Students age 12-15

### **Proposals november 2016**