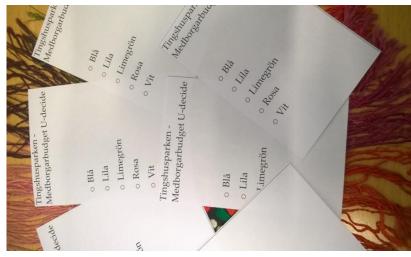

### February 2017

### U-decloe Dags att rösta Rösta på de förslag till förändring i utombusmitte

på de förslag till förändring i utomhusmiljön i Tingshusparken i Torsby som ungdomar i årskurserna 6, 7, 8 och 9 i Torsby kommun har lämnat in. Se ungdomarnas förslag - de finns som

#### Vem får rösta - och var och när sker röstningen?

- Alla elever i årskurserna 6, 7, 8 och 9 får rösta och röstningen sker på:
- Kvistbergsskolan Sysslebäck, tisdag 14/2 och torsdag 23/2 kl. 10.45-12.30
- Frykenskolan Torsby, måndag 13/2 och tisdag 21/2 kl. 11.00-13.00

#### Så här röstar du

- 1) Ta en valsedel och kryssa för det förslag du vill rösta på.
- 2) Ta med dig din förkryssade valsedel och gå till röstningsbordet.
- 3) Tala om vilken klass du går i och vad du heter så blir du avprickad.
- 4) Lägg din valsedel i lådan.