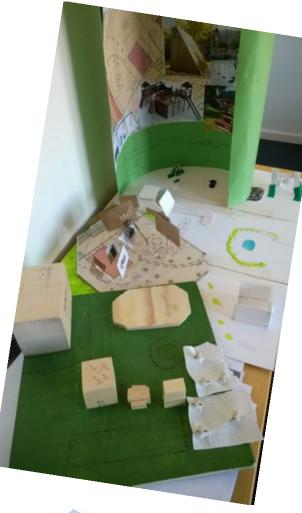

### Local process started autumn 2016

- Area in the centre of Torsby
- Playground for children
- Recreation area for all ages
- Students age 12-15

### **Proposals november 2016**