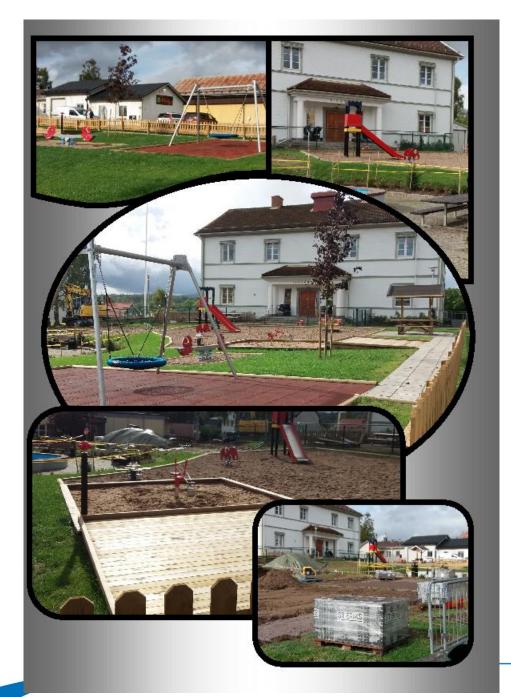

### Local process started autumn 2016

- Area in the centre of Torsby
- Playground for children
- Recreation area for all ages
- Students age 12-15

# Buiding work started June 2017