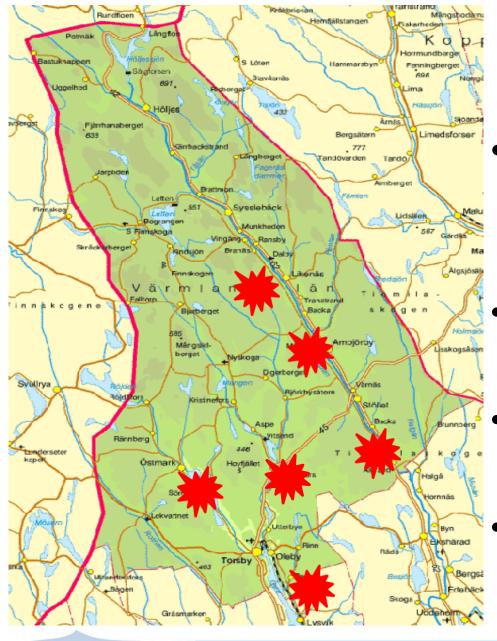

### Start up U-decide 2018

- Digital process
- Children, age 12-15
- 6 rural areas

# Proposals only for two areasOlebyÖstmark

### .... why???