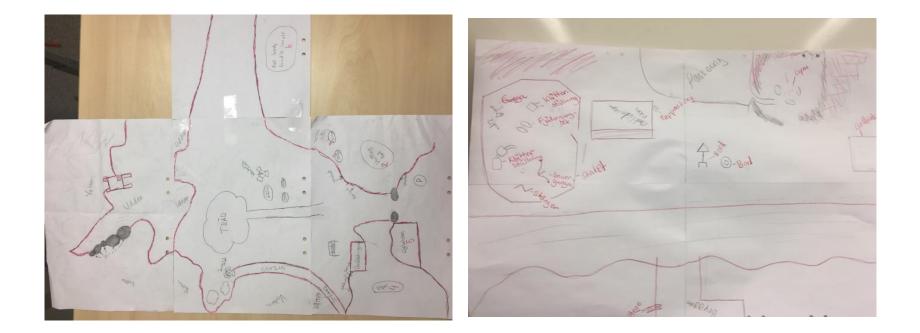

### Local process started autumn 2016

- Area in the centre of Torsby
- Playground for children
- Recreation area for all ages
- Students age 12-15

### **Proposals november 2016**

### **Suggestions for voting**