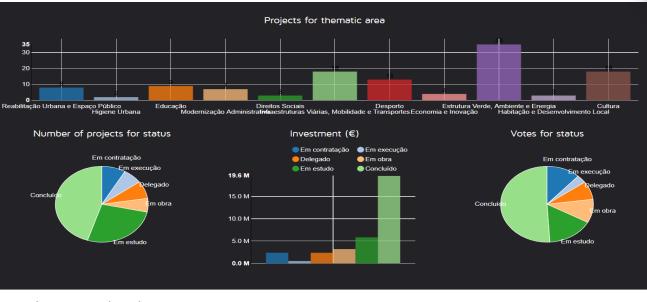

#### PB 2008/2017 TERRITORIAL DISTRIBUTION Of the WINNING PROJECTS

#### OP 2008 / 2017 Projects Status

List of projects (120)

hide filters

LISBOA

#### **120** Winning Projects

54 completed projects | 7 under construction | 8 in current implementation | 10 in public tender | 32 under study (15 being from last edition) | 9 delegated to Districts

Predominant thematic area – Green Structure, Environment and Energy