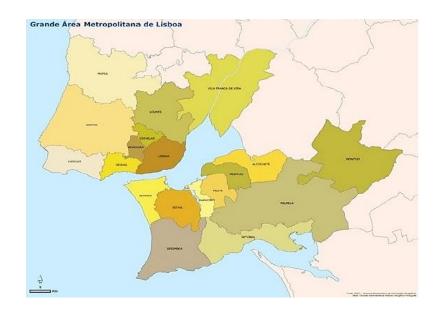

#### **LISBON Metropolitan Area**

18 *municipalities*, which covers 3,3% of the national territory, host almost 3 million people, nearly a fourth of the Portuguese population. On the economic front, the area aggregate nearly 25% of the working population, 30% of national companies, 33% of employment and contributes to 36% of the GDP.