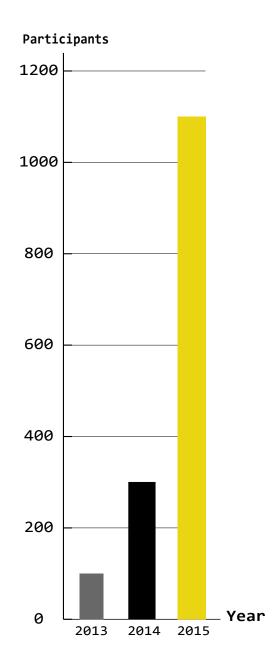

#### The 3rd Urban Social Forum in Figures

#### **PARTICIPANTS**

Participants

Speakers

1,594

Total pre-event online registrations as per Dec 19

1,091

97

20

Total participants Total speakers Total panels on Dec 19