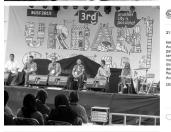

#### The 3rd Urban Social Forum in Figures

#### **PARTICIPANTS**

Participants

Speakers

1,594

Total pre-event online registrations as per Dec 19

1,091

97

20

Total participants Total speakers Total panels on Dec 19