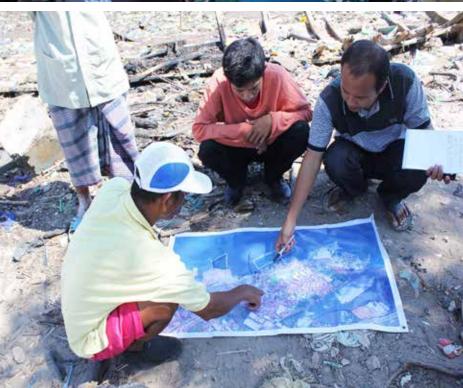

#### **Proses**

Proses kerja di setiap kota dimulai dengan pengumpulan data sosio-demografi dan pemetaan hingga unit administrasi terkecil. Data kemudian dianalisis secara spasial dan disajikan dalam bentuk web-map.

#### Banjarmasin

Lihat data sosial-demografis di Kota Banjarmasin, sebuah kota di dalimantan Selatan yang berada di delta persimpangan Sungai Barito dan Sungai Martapura dan dijuluki sebagai kota seribu sungai. Kota Banjarmasin memiliki luas XOX dengan jumlah penduduk XOX pada tahun 2016 (BPS, 2017) dan merupakan pusat kegiatan metropolitan Banjar Bakulo.

#### Surakarta

Lihat data sosial-demografis di Kota Surakarta, kota budaya yang terletak di jantung Pulau Jawa. Kota yang dulunya merupakan Ibuketa Kerajaan Mataram ini menyimpan berbagai warisan sejarah dan melahirikan masyarakat yang dinamis, Kota Surakarta memiliki jumlah penduduk XXX di 2016 dan luas wilayah XXX (IPS, 2017) dan merupakan pusat kegiatan motropolitan Subosukawonorsaten.