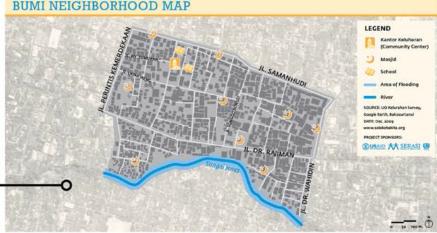

#### **NEIGHBORHOOD MAP OF COMMUNITY FACILITIES**

In many cases, first time a map like this has been created of the kelurahan.