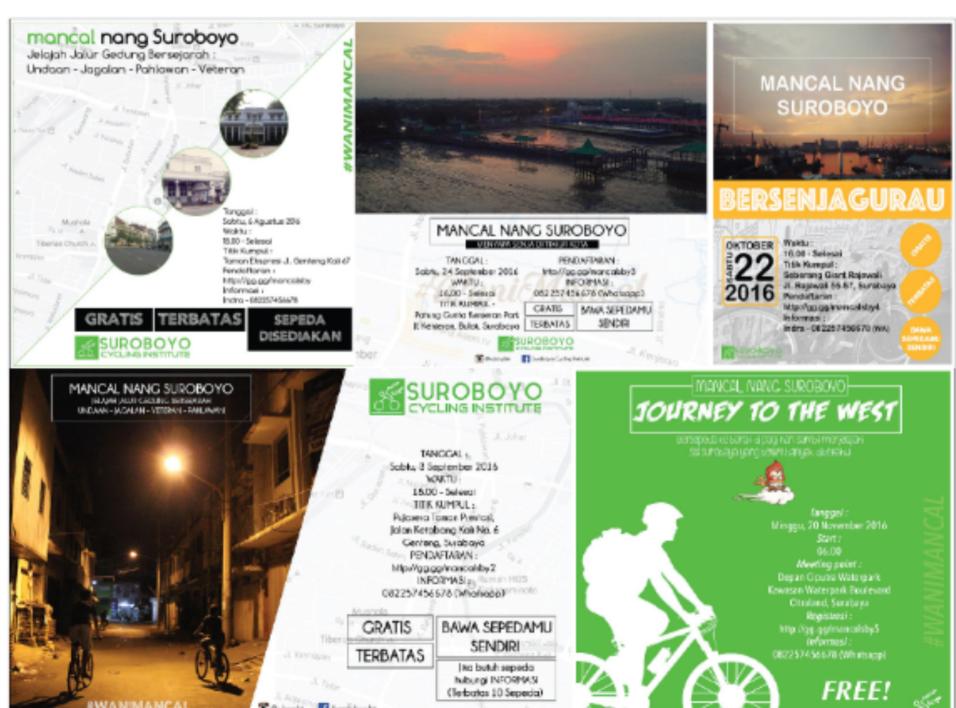

n Sungai Martapura dan dijuluki sebagai kota seribu sungai. Kota Banjarmasin memiliki luas XOX dengan jumlah penduduk XOX pada tahun 2016 (BPS, 2017) dan merupakan pusat kegiatan metropolitan Banjar Bakulo.

Lihat Peta

#### Surakarta



Lihat data sosial-demografis di Kota Surakarta, kota budaya yang terletak di jantung Pulau Jawa. Kota yang dulunya merupakan Ibuketa Kerajaan Mataram ini menyimpan berbagai warisan sejarah dan melahirikan masyarakat yang dinamis, Kota Surakarta memiliki jumlah penduduk XXX di 2016 dan luas wilayah XXX (IPS, 2017) dan merupakan pusat kegiatan motropolitan Subosukawonorsaten.

Lihat Peta

# Urban Citizenship Academy







# PROMOTES COMMUNITY ACTIVISM & BUILDING CAPACITY OF YOUNG SOCIAL LEADERS























# SUBCYCLIST

#### OUR STORY SO FAR ..



# GILINGAN GROUP: "Pahlawan Hijau"



## The Urban Social Forum



#### The 3rd Urban Social Forum in Figures

#### **PARTICIPANTS**



Participants

Speakers

1,594

Total pre-event online registrations as per Dec 19

1,091

97

20

Total participants Total speakers Total panels on Dec 19

#### Profession of participants

# 71% Art Worker Government Official Professional Social Worker Other Academic University Student

#### **Overall Impression**





# Participants and speakers represented 22 cities in Indonesia





### #UrbanSocialForum2015







23 likes

kampunghalaman\_org Wayan Genus #forbali untuk #urbansocialforum2015 Gerakan masyerakat Bali menolak rekiamasi karena daerah yang akan Hiraklamasi adalah daerah konservar

























FOLLOW