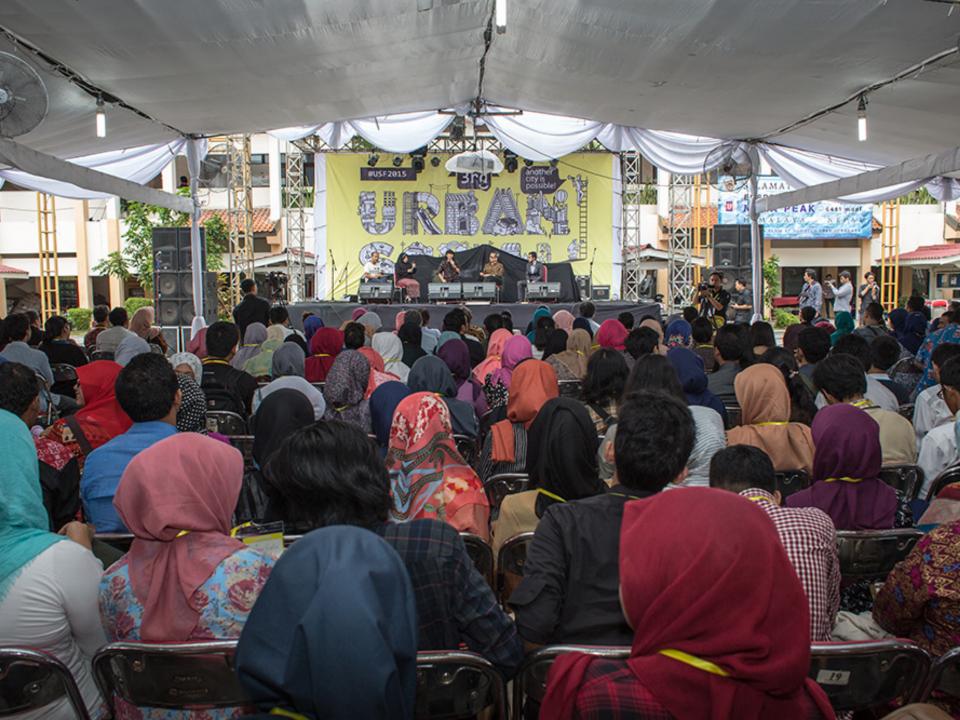

njarmasin memiliki luas XOX dengan jumlah penduduk XOX pada tahun 2016 (BPS, 2017) dan merupakan pusat kegiatan metropolitan Banjar Bakulo.

Lihat Peta

#### Surakarta



Lihat data sosial-demografis di Kota Surakarta, kota budaya yang terletak di jantung Pulau Jawa. Kota yang dulunya merupakan Ibuketa Kerajaan Mataram ini menyimpan berbagai warisan sejarah dan melahirikan masyarakat yang dinamis, Kota Surakarta memiliki jumlah penduduk XXX di 2016 dan luas wilayah XXX (IPS, 2017) dan merupakan pusat kegiatan motropolitan Subosukawonorsaten.

Lihat Peta

# Urban Citizenship Academy







# PROMOTES COMMUNITY ACTIVISM & BUILDING CAPACITY OF YOUNG SOCIAL LEADERS























# SUBCYCLIST

#### OUR STORY SO FAR ..



# GILINGAN GROUP: "Pahlawan Hijau"



## The Urban Social Forum



#### The 3rd Urban Social Forum in Figures

#### **PARTICIPANTS**



Participants

Speakers

1,594

Total pre-event online registrations as per Dec 19

1,091

97

20

Total participants Total speakers Total panels on Dec 19

#### Profession of participants

# 71% Art Worker Government Official Professional Social Worker Other Academic University Student

#### **Overall Impression**





# Participants and speakers represented 22 cities in Indonesia





### #UrbanSocialForum2015







23 likes

kampunghalaman\_org Wayan Genus #forbali untuk #urbansocialforum2015 Gerakan masyerakat Bali menolak rekiamasi karena daerah yang akan Hiraklamasi adalah daerah konservar

























FOLLOW



































kampunghalaman\_org Temen2 yg datang di panel 11 ini, full