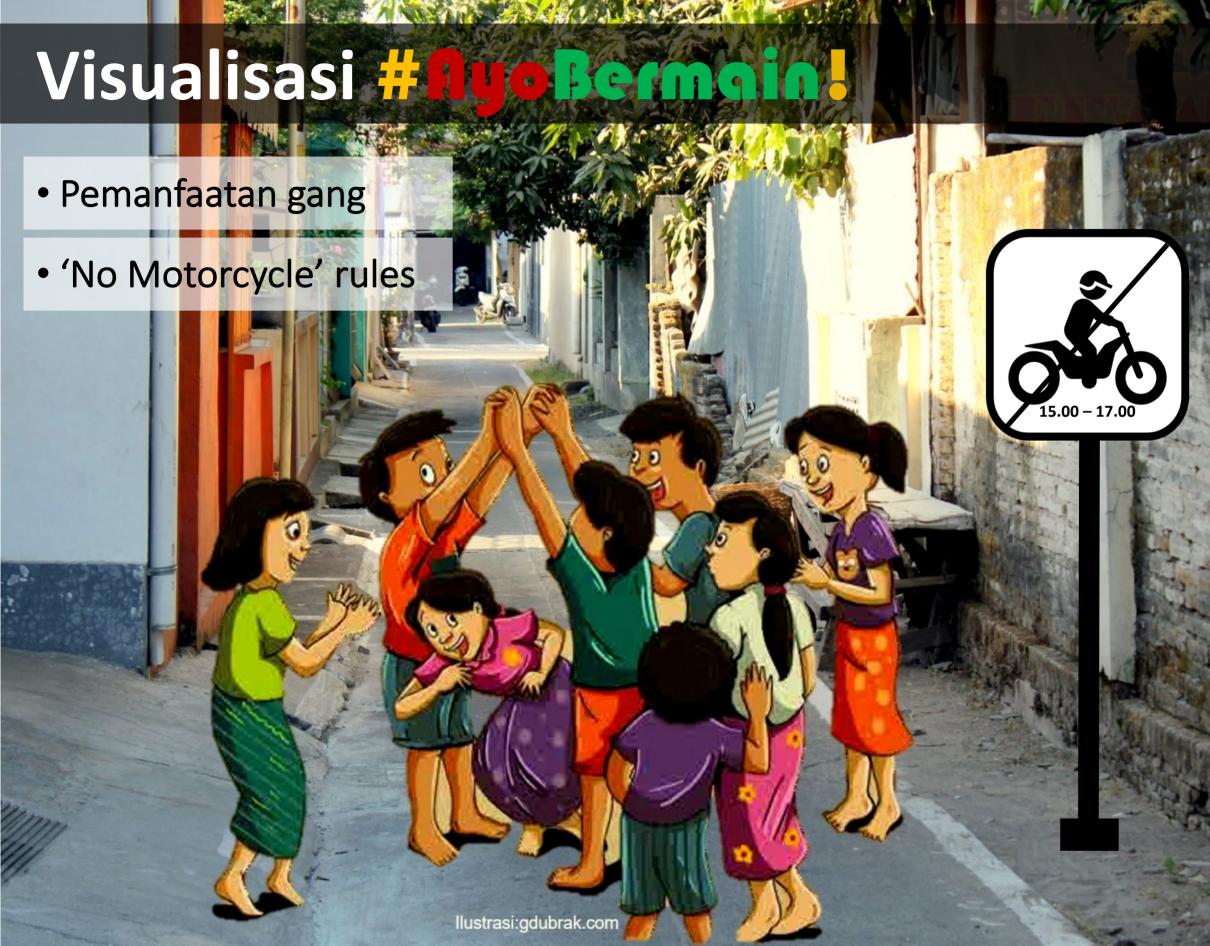

ada di delta persimpangan Sungai Barito dan Sungai Martapura dan dijuluki sebagai kota seribu sungai. Kota Banjarmasin memiliki luas XOX dengan jumlah penduduk XOX pada tahun 2016 (BPS, 2017) dan merupakan pusat kegiatan metropolitan Banjar Bakulo.

Lihat Peta

#### Surakarta



Lihat data sosial-demografis di Kota Surakarta, kota budaya yang terletak di jantung Pulau Jawa. Kota yang dulunya merupakan Ibuketa Kerajaan Mataram ini menyimpan berbagai warisan sejarah dan melahirikan masyarakat yang dinamis, Kota Surakarta memiliki jumlah penduduk XXX di 2016 dan luas wilayah XXX (IPS, 2017) dan merupakan pusat kegiatan motropolitan Subosukawonorsaten.

Lihat Peta

# Urban Citizenship Academy







# PROMOTES COMMUNITY ACTIVISM & BUILDING CAPACITY OF YOUNG SOCIAL LEADERS























# SUBCYCLIST

#### OUR STORY SO FAR ..



# GILINGAN GROUP: "Pahlawan Hijau"



## The Urban Social Forum



#### The 3rd Urban Social Forum in Figures

#### **PARTICIPANTS**



Participants

Speakers

1,594

Total pre-event online registrations as per Dec 19

1,091

97

20

Total participants Total speakers Total panels on Dec 19

#### Profession of participants

# 71% Art Worker Government Official Professional Social Worker Other Academic University Student

#### **Overall Impression**





# Participants and speakers represented 22 cities in Indonesia





### #UrbanSocialForum2015







23 likes

kampunghalaman\_org Wayan Genus #forbali untuk #urbansocialforum2015 Gerakan masyerakat Bali menolak rekiamasi karena daerah yang akan Hiraklamasi adalah daerah konservar