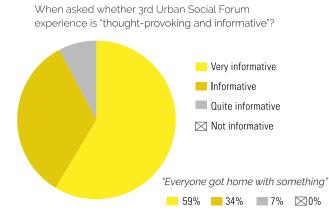

ang dinamis, Kota Surakarta memiliki jumlah penduduk XXX di 2016 dan luas wilayah XXX (IPS, 2017) dan merupakan pusat kegiatan motropolitan Subosukawonorsaten.

Lihat Peta

# Urban Citizenship Academy







# PROMOTES COMMUNITY ACTIVISM & BUILDING CAPACITY OF YOUNG SOCIAL LEADERS























# SUBCYCLIST

#### OUR STORY SO FAR ..



# GILINGAN GROUP: "Pahlawan Hijau"



## The Urban Social Forum



#### The 3rd Urban Social Forum in Figures

#### **PARTICIPANTS**



Participants

Speakers

1,594

Total pre-event online registrations as per Dec 19

1,091

97

20

Total participants Total speakers Total panels on Dec 19

#### Profession of participants

# 71% Art Worker Government Official Professional Social Worker Other Academic University Student

#### **Overall Impression**





# Participants and speakers represented 22 cities in Indonesia





### #UrbanSocialForum2015







23 likes

kampunghalaman\_org Wayan Genus #forbali untuk #urbansocialforum2015 Gerakan masyerakat Bali menolak rekiamasi karena daerah yang akan Hiraklamasi adalah daerah konservar

























FOLLOW



































kampunghalaman\_org Temen2 yg datang di panel 11 ini, full housel Gembiraa \^/... #urbansocialforum2015 #USF2015 #Surabaya