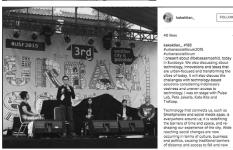

#### The 3rd Urban Social Forum in Figures

#### **PARTICIPANTS**

Participants

Speakers

1,594

Total pre-event online registrations as per Dec 19

1,091

97

20

Total participants Total speakers Total panels on Dec 19