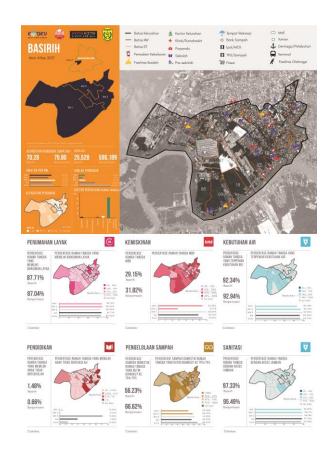

#### BUMI ATLAS ASSETS **BUMI FAMILIES PROFILE** Population = 7,007 Rumi is a small neighborhood close to the Good education of youth # Housesholds (HH) = 1 685 commercial center of Solo. Many Bumi Average HH size = 4.2 residents live close to where they work in Batik factories and skilled the local batik factories. Since it is an older area, it is built up and some areas, but not all, have access to services What are potential issues? The river, Sungai Jenes, is as asset. It has potential to be condition of services can belo people a gathering place for the discuss what they want from the annual Low public water ervice neighborhood. However, its This Mini Atlas collects information about participatory budgeting process, the environmental quality is low Bumi so everyone can see and understand musrenbang. Our goal is to make citizen: It is polluted with domestic what is going on. Information about the more informed about their communities

#### **CONTEXT AND DEMOGRAPHIC PROFILE**

What's happening in the neighborhood?

#### **ASSETS AND ISSUES**

Summary of the planning and design team's conclusions.

#### **NEIGHBORHOOD MAP OF COMMUNITY FACILITIES**

In many cases, first time a map like this has been created of the kelurahan.

#### THEMATIC DATA

RT-level data analysed through maps, charts, and statistics. First time this data has been compiled in GIS and analysed at the kelurahan-scale.

20%

the Kec. rate, which is 13%.

HEALTH

I - Dianhea

PROBLEMS

a - Emphysema

TOP 3 HEALTH ISSUES

from government about health issues 3 – High price of health o

to information about health. This suggest

OCCUPATIONS

Civil Servant = 10% Small Trader = 10%

76%

average, which is 76%, 7% of

who live on royal land. Tenure is