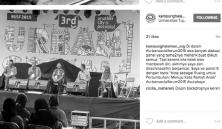

### #UrbanSocialForum2015

23 likes

kampunghalaman\_org Wayan Genus #forbali untuk #urbansocialforum2015 Gerakan masyerakat Bali menolak rekiamasi karena daerah yang akan Hiraklamasi adalah daerah konservar