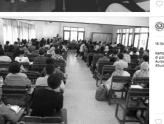

## The Urban Social Forum

#### The 3rd Urban Social Forum in Figures

#### **PARTICIPANTS**

Participants

Speakers

1,594

Total pre-event online registrations as per Dec 19

1,091

97

20

Total participants Total speakers Total panels on Dec 19